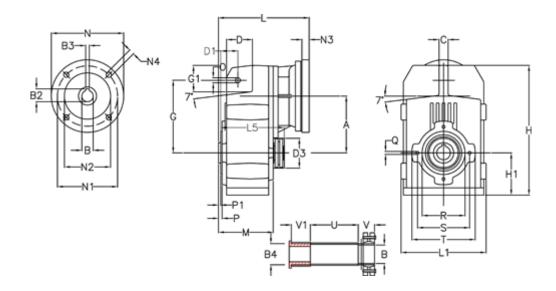

## **Data Sheet**

Article number: 29560102968125

Description: Shaft mounted gear
A102QF25-29,6-P71B5

## **Measures**

| A = 112.50 | D1 = 35.0 | I5 = 159.5 | P1                                  | = 3.0   | V = 41  |
|------------|-----------|------------|-------------------------------------|---------|---------|
| B = 25     | d3 = 77   | M = 100.5  | Q                                   | = M8x12 | V1 = 48 |
| B1 = 14    | G = 140   | N = 160    | R                                   | = 80    |         |
| B2 = 16.3  | G1 = 51.0 | N1 = 130   | S                                   | = 100   |         |
| B3 = 5     | H = 251.0 | N2 = 110   | Т                                   | = 120   |         |
| B4 = 25    | H1 = 84.0 | N4 = M8x16 | Tightening torque Nm adapter bushin | g = 6.0 |         |
| C = 20     | L = 185.5 | O = 11     | Tightening torque Nm shrink disc    | = 7.0   |         |
| D = 47.5   | L1 = 170  | P = 4.5    | U                                   | = 83.0  |         |